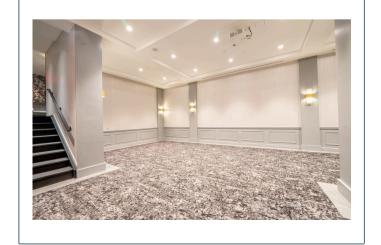

| Space             | Dimensions<br>L x W x H | Area<br>Sq. Feet | Theatre | Classroom | Conference | Ushape | Reception | Banquet | Crescent |
|-------------------|-------------------------|------------------|---------|-----------|------------|--------|-----------|---------|----------|
| Sterling<br>Room  | 43' x 30' x 12'         | 1290             | 65      | 42        | 30         | 24     | 74        | 70      | 56       |
| Sterling<br>Foyer | 26' x 13' x 9'          | 338              | -       | -         | -          | -      | 20        | -       | -        |
| Lounge<br>Section | 14' x 13' x 9'          | 150              | -       | -         | -          | -      | 30        | -       | -        |