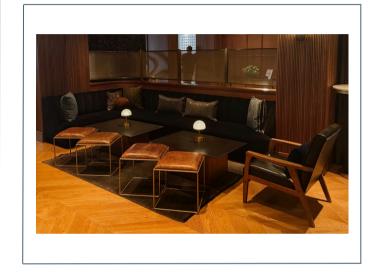

ideal for everything from social soirées to corporate functions.

| Space             | Dimensions<br>L x W x H | Area<br>Sq. Feet | Theatre | Classroom | Conference | Ushape | Reception | Banquet | Crescent |
|-------------------|-------------------------|------------------|---------|-----------|------------|--------|-----------|---------|----------|
| Sterling<br>Room  | 43' x 30' x 12'         | 1290             | 65      | 42        | 30         | 24     | 74        | 70      | 56       |
| Sterling<br>Foyer | 26' x 13' x 9'          | 338              | -       | -         | -          | -      | 20        | -       | -        |
| Lounge<br>Section | 14' x 13' x 9'          | 150              | -       | -         | -          | -      | 30        | -       | -        |

Counge